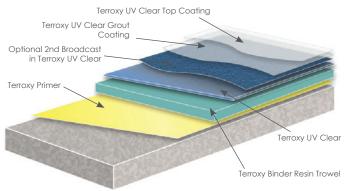

#### Thin Set Flooring Systems\_

Thin Set Flooring Systems are a thin mil coating designed to provide a chemical resistant and durable high gloss finish. UV and Chemical resistant grout and top coats form a protective surfacing system which is resistant to wear. Mosaic vinyl flakes and decorative quartz can be incorporated in a clear or pigmented epoxy and sealed with a clear, high gloss, satin, matte, or orange peel finish.