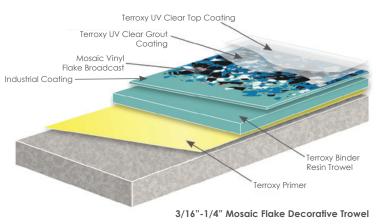

#### Troweled Flooring Systems.

Trowel Flooring Systems are a high build 1/4", chemical resistant & protective resurfacing system. The system utilizes epoxy and silica for other aggregate mortar, high build grout and seal coat and select aggregate for skid resistance. Mosaic vinyl flakes and decorative quartz can be added to the system for additional design options.