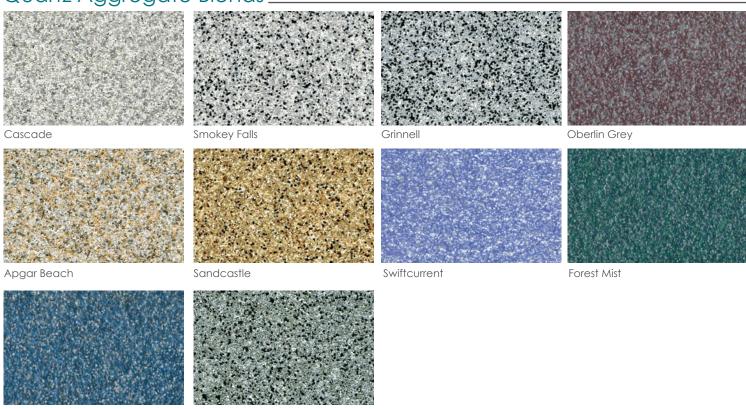

te Slurry Systems\_

Terroxy Urethane Concrete Slurry is a 3/16" - 1/4", self-leveling, medium to heavy duty, pigmented, three component system designed to provide excellent resistance to abrasion, impact, and chemicals. This system is odorless, contains zero VOC's or HAP's and is formulated to reduce pin-holes and out-gassing when curing. The Urethane Concrete system is broadcast with select aggregates or decorative quartz. Optional top coatings can be applied for a variety of finishes. Terroxy Urethane Concrete is available a variety of colors.





### Resinous Colors



White, Black, Safety Red, Safety Yellow, & Safety Orange are also available. Additional charges will apply for safety colors. Please contact your sales rep for samples.

## Metallic Colors



# Quartz Aggregate Blends



Midnight Blue Apgar Green

# Mosaic Vinyl Flakes Blends (Available in 1/4", 1/8" & 1/16" Flakes) \_



# RESINOUS FLOORING



www.tmsupply.com

464 Northgate Parkway Wheeling, IL 60090 p: 847.947.7300 12632 Monarch St. Unit B Garden Grove, CA 92841 p: 714.901.1400 6100 Seaforth St. Baltimore, MD 21224 p: 410.633.6200



www.domusterrazzo.com

5789 Steeles Avenue West Toronto, ON M9L 2W3 p. 416.789.5387