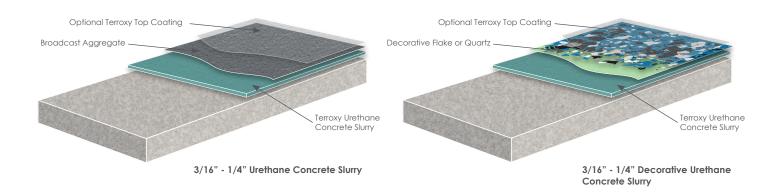

#### Urethane Concrete Slurry Systems\_

Terroxy Urethane Concrete Slurry is a 3/16" - 1/4", self-leveling, medium to heavy duty, pigmented, three component system designed to provide excellent resistance to abrasion, impact, and chemicals. This system is odorless, contains zero VOC's or HAP's and is formulated to reduce pin-holes and out-gassing when curing. The Urethane Concrete system is broadcast with select aggregates or decorative quartz. Optional top coatings can be applied for a variety of finishes. Terroxy Urethane Concrete is available a variety of colors.