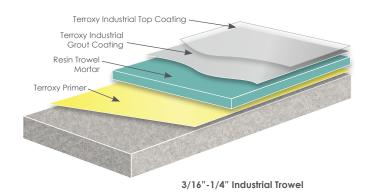

#### Troweled Flooring Systems.

Trowel Flooring Systems are a high build 1/4", chemical resistant & protective resurfacing system. The system utilizes epoxy and silica for other aggregate mortar, high build grout and seal coat and select aggregate for skid resistance. Mosaic vinyl flakes and decorative quartz can be added to the system for additional design options.