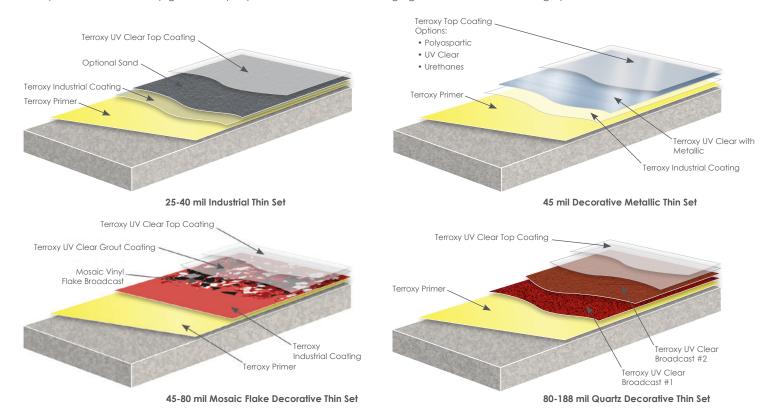

#### Thin Set Flooring Systems\_

Thin Set Flooring Systems are a thin mil coating designed to provide a chemical resistant and durable high gloss finish. UV and Chemical resistant grout and top coats form a protective surfacing system which is resistant to wear. Mosaic vinyl flakes and decorative quartz can be incorporated in a clear or pigmented epoxy and sealed with a clear, high gloss, satin, matte, or orange peel finish.