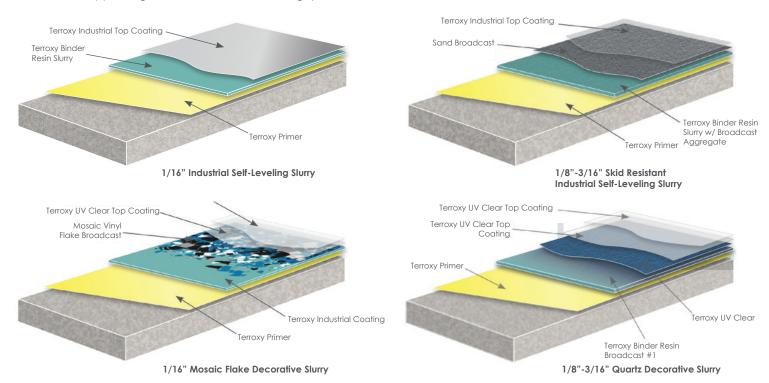

#### Thin Set Flooring Systems\_

Thin Set Flooring Systems are a thin mil coating designed to provide a chemical resistant and durable high gloss finish. UV and Chemical resistant grout and top coats form a protective surfacing system which is resistant to wear. Mosaic vinyl flakes and decorative quartz can be incorporated in a clear or pigmented epoxy and sealed with a clear, high gloss, satin, matte, or orange peel finish.

#### Self-Leveling Slurry Flooring Systems\_

Self-Leveling Slurry systems are a high build 1/16" – 3/16" system, chemical resistant, protective, and self-leveling. Utilizing 100% solids binder resins and select aggregates to produce a resin rich material that is easily applied with a v-notched trowel or squeegee. Mosaic vinyl flakes can be incorporated in a clear or pigmented epoxy and sealed with a clear, satin, matte, or orange peel finishes. Adding Decorative quartz results in an aesthetically pleasing, skid resistant, durable flooring system.