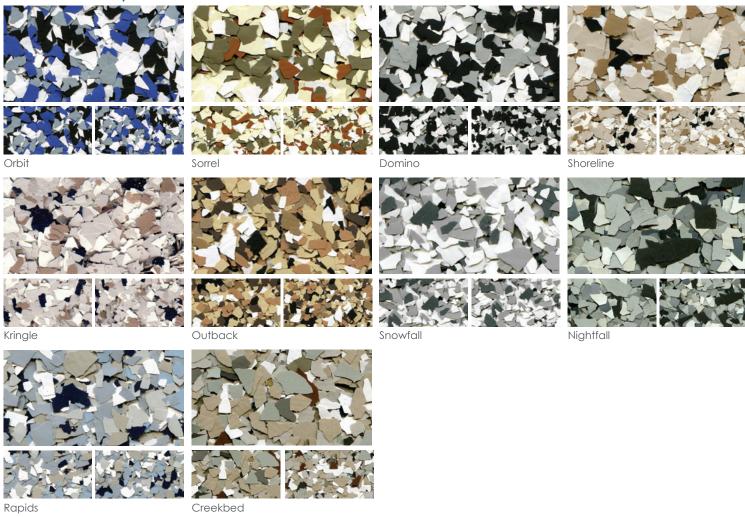

duty, pigmented, three component system designed to provide excellent resistance to abrasion, impact, and chemicals. This system is odorless, contains zero VOC's or HAP's and is formulated to reduce pin-holes and out-gassing when curing. The Urethane Concrete system is broadcast with select aggregates or decorative quartz. Optional top coatings can be applied for a variety of finishes. Terroxy Urethane Concrete is available a variety of colors.





### Resinous Colors



White, Black, Safety Red, Safety Yellow, & Safety Orange are also available. Additional charges will apply for safety colors. Please contact your sales rep for samples.

## Metallic Colors



# Quartz Aggregate Blends



Midnight Blue Apgar Green

# Mosaic Vinyl Flakes Blends (Available in 1/4", 1/8" & 1/16" Flakes) \_



# RESINOUS FLOORING



www.tmsupply.com

464 Northgate Parkway Wheeling, IL 60090 p: 847.947.7300 12632 Monarch St. Unit B Garden Grove, CA 92841 p: 714.901.1400 6100 Seaforth St. Baltimore, MD 21224 p: 410.633.6200



www.domusterrazzo.com

5789 Steeles Avenue West Toronto, ON M9L 2W3 p. 416.789.5387