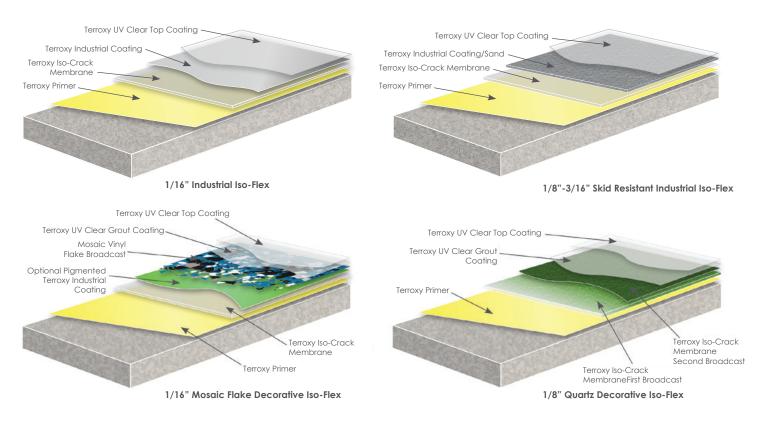

#### Iso-Flex Flooring Systems\_

Iso-Flex Flooring System is a high build 1/16" - 1/8", chemical resistant protective system which utilizes an internally flexible resin and select aggregates to produce a resin rich material that is easily applied with a v-notched trowel or squeegee. Iso-Flex remains flexible while the UV and chemical resistant top coat provides protection that allows the Iso-Flex system to function for many years. Mosaic vinyl flakes can be incorporated in clear or gray impact resistant Terroxy Iso-Crack Membrane. Quartz Decorative aggregate provide the toughness and flexibility while maintaining beauty and durability.