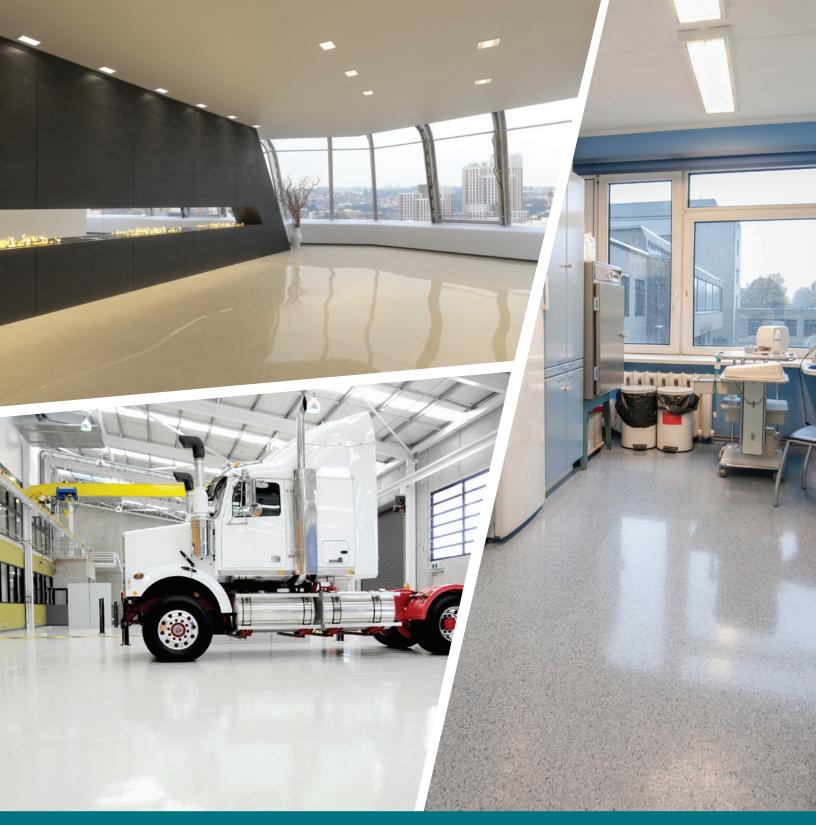

#### Thin Set Flooring Systems\_

Thin Set Flooring Systems are a thin mil coating designed to provide a chemical resistant and durable high gloss finish. UV and Chemical resistant grout and top coats form a protective surfacing system which is resistant to wear. Mosaic vinyl flakes and decorative quartz can be incorporated in a clear or pigmented epoxy and sealed with a clear, high gloss, satin, matte, or orange peel finish.

#### Iso-Flex Flooring Systems\_

Iso-Flex Flooring System is a high build 1/16" - 1/8", chemical resistant protective system which utilizes an internally flexible resin and select aggregates to produce a resin rich material that is easily applied with a v-notched trowel or squeegee. Iso-Flex remains flexible while the UV and chemical resistant top coat provides protection that allows the Iso-Flex system to function for many years. Mosaic vinyl flakes can be incorporated in clear or gray impact resistant Terroxy Iso-Crack Membrane. Quartz Decorative aggregate provide the toughness and flexibility while maintaining beauty and durability.

#### Self-Leveling Slurry Flooring Systems\_

Self-Leveling Slurry systems are a high build 1/16" – 3/16" system, chemical resistant, protective, and self-leveling. Utilizing 100% solids binder resins and select aggregates to produce a resin rich material that is easily applied with a v-notched trowel or squeegee. Mosaic vinyl flakes can be incorporated in a clear or pigmented epoxy and sealed with a clear, satin, matte, or orange peel finishes. Adding Decorative quartz results in an aesthetically pleasing, skid resistant, durable flooring system.

#### Troweled Flooring Systems.

Trowel Flooring Systems are a high build 1/4", chemical resistant & protective resurfacing system. The system utilizes epoxy and silica for other aggregate mortar, high build grout and seal coat and select aggregate for skid resistance. Mosaic vinyl flakes and decorative quartz can be added to the system for additional design options.