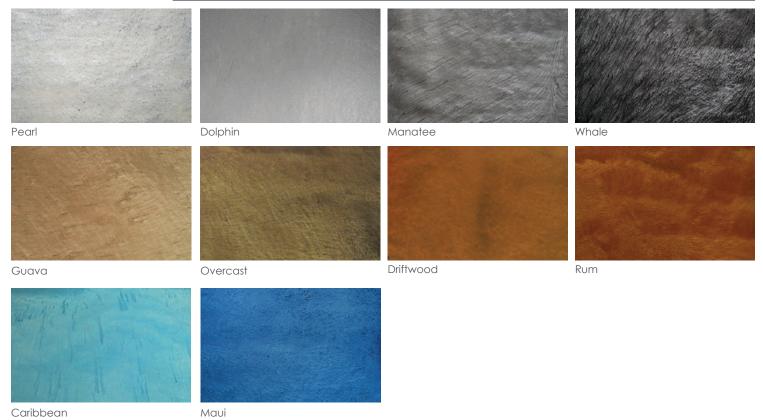

Trowel

#### Urethane Concrete Slurry Systems\_

Terroxy Urethane Concrete Slurry is a 3/16" - 1/4", self-leveling, medium to heavy duty, pigmented, three component system designed to provide excellent resistance to abrasion, impact, and chemicals. This system is odorless, contains zero VOC's or HAP's and is formulated to reduce pin-holes and out-gassing when curing. The Urethane Concrete system is broadcast with select aggregates or decorative quartz. Optional top coatings can be applied for a variety of finishes. Terroxy Urethane Concrete is available a variety of colors.





### Resinous Colors



White, Black, Safety Red, Safety Yellow, & Safety Orange are also available. Additional charges will apply for safety colors. Please contact your sales rep for samples.

## Metallic Colors



# Quartz Aggregate Blends



Midnight Blue Apgar Green

# Mosaic Vinyl Flakes Blends (Available in 1/4", 1/8" & 1/16" Flakes) \_



# RESINOUS FLOORING



www.tmsupply.com

464 Northgate Parkway Wheeling, IL 60090 p: 847.947.7300 12632 Monarch St. Unit B Garden Grove, CA 92841 p: 714.901.1400 6100 Seaforth St. Baltimore, MD 21224 p: 410.633.6200



www.domusterrazzo.com

5789 Steeles Avenue West Toronto, ON M9L 2W3 p. 416.789.5387