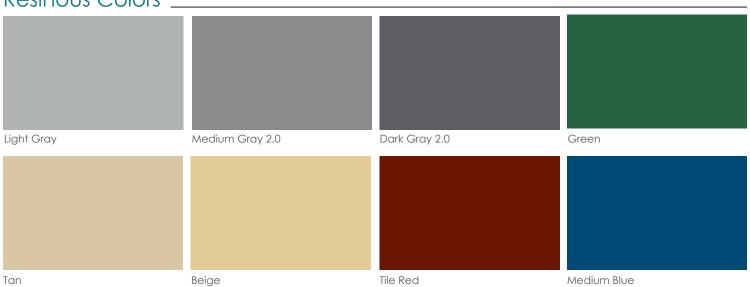

### Resinous Colors

White, Black, Safety Red, Safety Yellow, & Safety Orange are also available. Additional charges will apply for safety colors. Please contact your sales rep for samples.